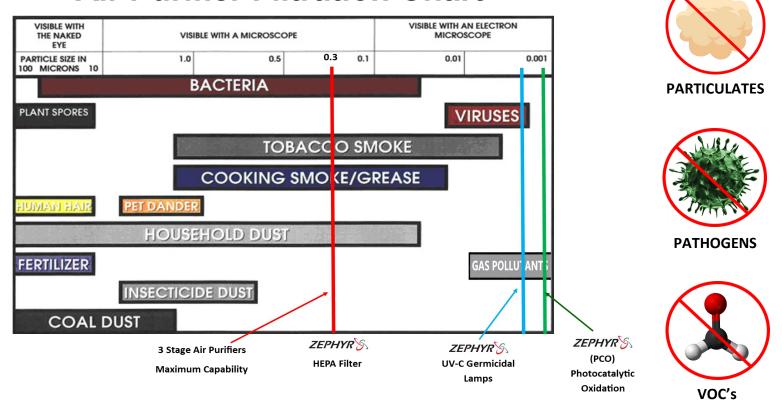

# **Air Purifier Filtration Chart**

#### **7 STAGE FILTRATION**

7 stages of filtration is much more effective then 3 or 4 stage filtration systems which many products use; because certain pollutants require specific filtration technology to either filter or destroy them. The ZEPHYR XXL uses 7 stages to filter and destroy many harmful pollutants other products cannot. Such as viruses, germs, bacteria, mold, bio-aerosols, chemicals and gases.