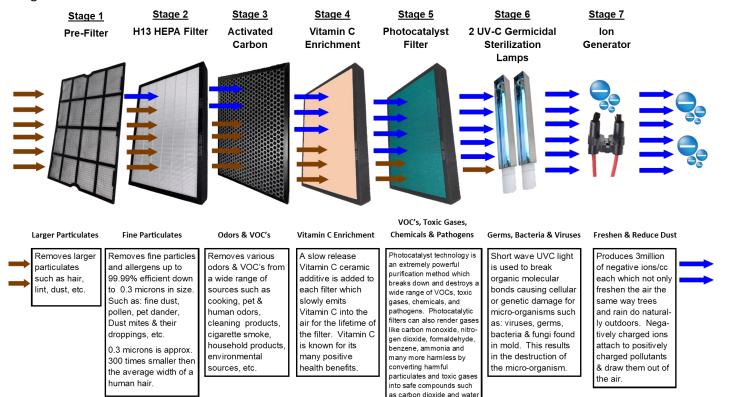

#### **7 STAGE FILTRATION**

7 stages of filtration is much more effective then 3 or 4 stage filtration systems which many products use; because certain pollutants require specific filtration technology to either filter or destroy them. The ZEPHYR XXL uses 7 stages to filter and destroy many harmful pollutants other products cannot. Such as viruses, germs, bacteria, mold, bio-aerosols, chemicals and gases.

### **SPECIFICATIONS**

| XXL SPECIFICATIONS  |                                   | XXL FILTRATION                                                |                                       |
|---------------------|-----------------------------------|---------------------------------------------------------------|---------------------------------------|
| Warranty            | 15 Years                          | Total Filtration                                              | 7 - Stages                            |
| Coverage            | 1500ft <sup>2</sup> (30 min)      | Pre Filter                                                    | Permanent - Vacuum / Wash             |
| CADR                | L: 150cfm ; M: 250cfm ; H: 425cfm | H13 HEPA Filter                                               | Replaceable (4 in 1 Filter Cartridge) |
| Dimensions (inches) | H: 26", W: 17", D: 10"            | Activated Carbon                                              | Replaceable (4 in 1 Filter Cartridge) |
| Dimensions (cm)     | H: 66cm, W: 43cm, D: 25.5cm       | Vitamin C                                                     | Replaceable (4 in 1 Filter Cartridge) |
| Weight              | 26.4 Lbs. / 12.0kg                | Photocatalyst Filter                                          | Replaceable (4 in 1 Filter Cartridge) |
| Noise Level         | <45dB                             | UV-C Germicidal Lamps (2)                                     | Replaceable (up to 17,000 hours)      |
| Input               | 120V, 60Hz                        | Negative lons                                                 | Permanent                             |
| Rated Power/Current | 85W   0.7A                        | *The 4 replaceable filters come together in 1 cartridge & are |                                       |